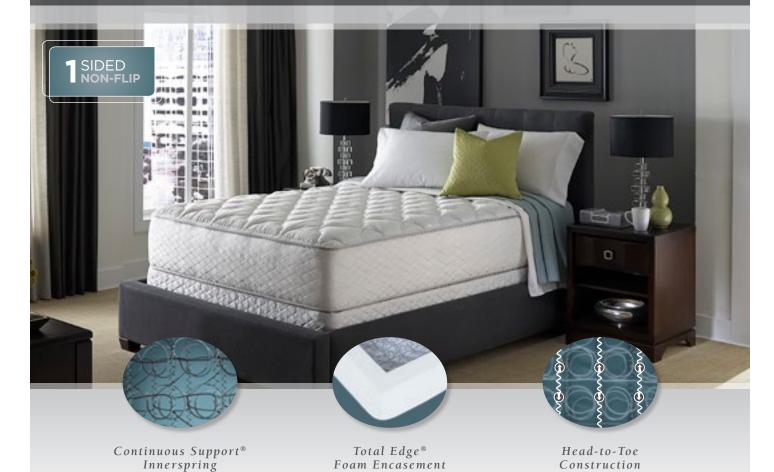

#### **INNERSPRING**

- 800 14 <sup>3</sup>/<sub>4</sub> Gauge
- Continuous Wire Unit
- 9 Gauge Border Wire
- Posturized Center Third
- Total Edge® Foam Encasement
- Head-to-Toe Helicals

#### QUILTED PANEL

- FireBlocker®
- 2" Serta® PillowSoft™ Foam

## TOP UPHOLSTERY

- Serta® Comfort XD™ Foam
- Serta® Insulator Pad

## **BOTTOM UPHOLSTERY**

- Base Support Pad
- Serta® Insulator Pad